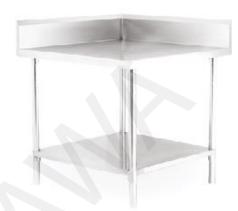

#### Central table without undershelf:

- -Stainless steel 304
- -for entire sterlization required centers
- -Adjustable legs
- -The size is optional

### Central table with under and middle shelfs:

- -Stainless steel 304
- -Adjustable legs
- -The size is optional

#### Central table with under shelfs:

- -Stainless steel 304
- -Adjustable legs
- -The size is optional