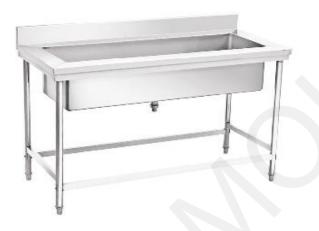

#### Bowel sink with backsplash:

- -Stainless steel 304
- -for entire sterlization required centers
- -Adjustable legs
- -The size is optional

### Bowel sink with backsplash with under shelf:

- -Stainless steel 304
- -for entire sterlization required centers
- -Adjustable legs
- -The size is optional