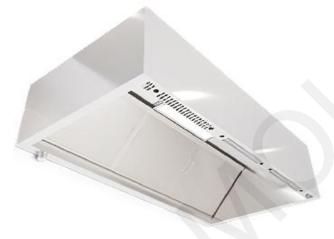

#### Service Trolley:

- -Stainless steel 304
- -for entire sterlization required centers
- -4 Wheels with 2 breaks
- -The size is optional

KITCHEN EQUIPMENT

Wall exhaust hood:

- -stainless steel 304
- -filter and cup oils
- -lamps
- -The size is optional

Wall exhaust hood with fresh air:

- -stainless steel 304
- -filter and cup oils
- -lamps
- -The size is optional

- -stainless steel 304
- -filter and cup oils
- -lamps
- -The size is optiona

KITCHEN EQUIPMENT