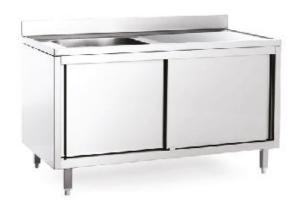

#### KITCHEN EQUIPMENT

Single Bowel sink with backsplash without under shelf:

- -Stainless steel 304
- -Adjustable legs
- -The size is optional

Big Bowel sink with backsplash without under shelf:

- -Stainless steel 304
- -for entire sterlization required centers
- -Adjustable legs
- -The size is optional