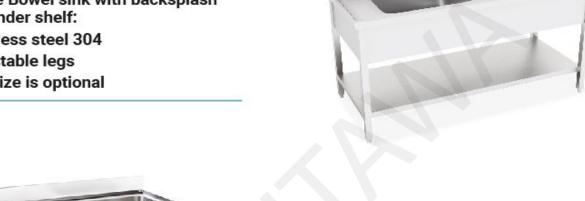

## Contents

**TROLLY** 

HOODS

**DRAWERS** 

**CORIAN TOP** 

PHOTO OF OUR PROJECTS

Base cabinet with sliding-doors and middle-shelf with backsplash:

- -Stainless steel 304
- -Adjustable legs
- -The size is optional

Base cabinet with sliding-doors without middle-shelf and backsplash:

- -Stainless steel 304
- -Adjustable legs
- -The size is optional

Base cabinet with sliding-doors and middle-shelf:

- -Stainless steel 304
- -Adjustable legs
- -The size is optional