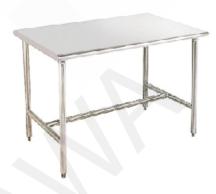

#### Central table without undershelf:

- -Stainless steel 304
- -for entire sterlization required centers
- -Adjustable legs
- -The size is optional

### Central table with under and middle shelfs:

- -Stainless steel 304
- -Adjustable legs
- -The size is optional

#### Central table with under shelfs:

- -Stainless steel 304
- -Adjustable legs
- -The size is optional