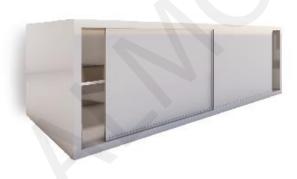

Base cabinet with sliding doors and middle-shelf & backsplash & 3 drawers :

- -Stainless steel 304
- -Adjustable legs
- -The size is optional

KITCHEN EQUIPMENT

Open Base cabinet with 3 drawers with backsplash: