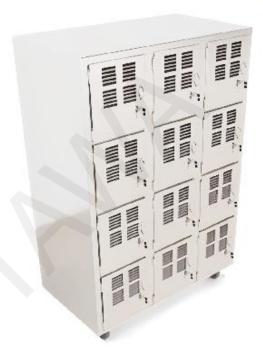

#### KITCHEN EQUIPMENT

Upright cabinet 12 doors with lock:

- -Stainless steel 304
- -for entire sterlization required centers
- -Adjustable legs
- -The size is optional