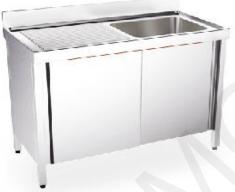

#### Bowel sink with backsplash:

- -Stainless steel 304
- -for entire sterlization required centers
- -Adjustable legs
- -The size is optional

### Bowel sink with backsplash with under shelf:

- -Stainless steel 304
- -for entire sterlization required centers
- -Adjustable legs
- -The size is optional