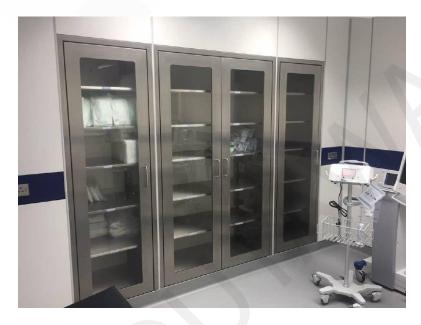

Upright cabinet with 35 doors with lock:

- -Stainless steel 304
- -for entire sterlization required centers
- -Adjustable legs
- -The size is optional

Upright cabinet with sliding doors:

- -Stainless steel 304
- -3 shelfs
- -Adjustable legs
- -The size is optional

#### KITCHEN EQUIPMENT

Upright cabinet 12 doors with lock:

- -Stainless steel 304
- -for entire sterlization required centers
- -Adjustable legs
- -The size is optional