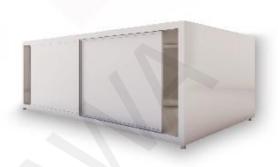

Base cabinet with sliding-doors and without backsplash:

- -Stainless steel 304
- -Adjustable legs
- -The size is optional

Open Base cabinet with middle-shelf and backsplash:

- -Stainless steel 304
- -Adjustable legs
- -The size is optional