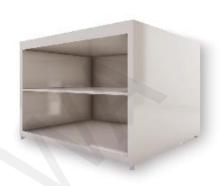

### Open Base cabinet with middle-shelf:

- -Stainless steel 304
- -Adjustable legs
- -The size is optional