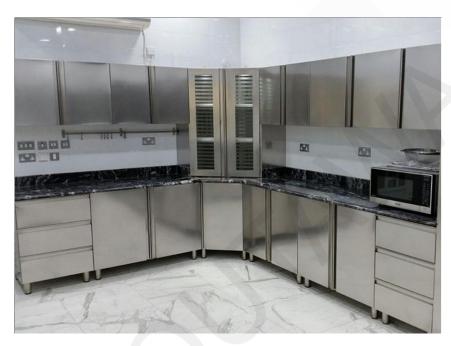

### SOME OF OUR WORK

As continuing to communicate with our dear customer, we present our products of stainless steel kitchen equipment which are characterized by high quality specifications and high rust resistance, moisture and heat with modern designs to suit all taste delvers paint and coating color as requested by the clients —that acquires taste, in addition to the possibility of working on the designs as requested by the clients.