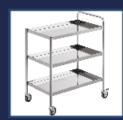

#### Service Trolley:

- -Stainless steel 304
- -for entire sterlization required centers
- -4 Wheels with 2 breaks
- -The size is optional

KITCHEN EQUIPMENT

### Service Trolley:

- -Stainless steel 304
- -for entire sterlization required centers
- -4 Wheels with 2 breaks
- -The size is optional

#### Service Trolley:

- -Stainless steel 304
- -for entire sterlization required centers
- -4 Wheels with 2 breaks
- -The size is optional

KITCHEN EQUIPMENT

Wall exhaust hood:

- -stainless steel 304
- -filter and cup oils
- -lamps
- -The size is optional