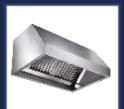

#### Service Trolley:

- -Stainless steel 304
- -for entire sterlization required centers
- -4 Wheels with 2 breaks
- -The size is optional

KITCHEN EQUIPMENT

Wall exhaust hood:

- -stainless steel 304
- -filter and cup oils
- -lamps
- -The size is optional

Wall exhaust hood with fresh air:

- -stainless steel 304
- -filter and cup oils
- -lamps
- -The size is optional

- -stainless steel 304
- -filter and cup oils
- -lamps
- -The size is optiona

KITCHEN EQUIPMENT

#### Wall exhaust hood:

- -stainless steel 304
- -filter and cup oils
- -lamps
- -The size is optiona

#### Center hood:

- -stainless steel 304
- -filter and cup oils
- -lamps
- -The size is optiona