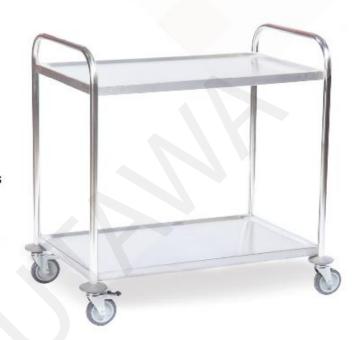

#### Service Trolley:

- -Stainless steel 304
- -for entire sterlization required centers
- -4 Wheels with 2 breaks
- -The size is optional

KITCHEN EQUIPMENT

### Service Trolley:

- -Stainless steel 304
- -for entire sterlization required centers
- -4 Wheels with 2 breaks
- -The size is optional

#### Service Trolley:

- -Stainless steel 304
- -for entire sterlization required centers
- -4 Wheels with 2 breaks
- -The size is optional

KITCHEN EQUIPMENT

Wall exhaust hood:

- -stainless steel 304
- -filter and cup oils
- -lamps
- -The size is optional