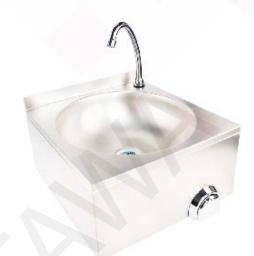

#### Knee operated hand wash sink:

- -Stainless steel 304
- -for entire sterlization required centers
- -Adjustable legs
- -The size is optional