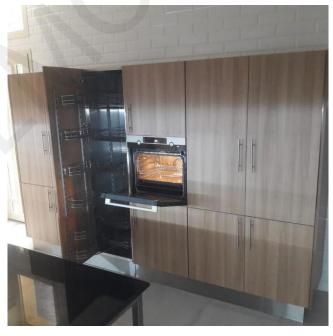

### SOME OF OUR WORK

As continuing to communicate with our dear customer, we present our products of stainless steel kitchen equipment which are characterized by high quality specifications and high rust resistance, moisture and heat with modern designs to suit all taste delvers paint and coating color as requested by the clients —that acquires taste, in addition to the possibility of working on the designs as requested by the clients.