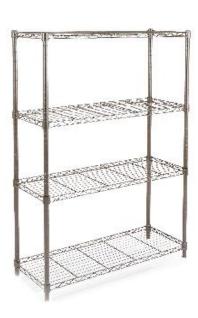

#### Wall shelf solid:

- -Stainless steel 304
- -Adjustable legs
- -The size is optional

#### Wall shelf perforated:

- -Stainless steel 304
- -for entire sterlization required centers
- -Adjustable legs
- -The size is optional

KITCHEN EQUIPMENT

- -Stainless steel 304
- -5 shelfs
- -Adjustable legs
- -The size is optional