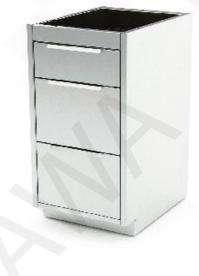

#### Base cabinet with 3 drawers and lock:

- -Stainless steel 304
- -wheels
- -The size is optional

Base cabinet with drawers and lock with hinged door :

- -Stainless steel 304
- -wheels
- -The size is optional