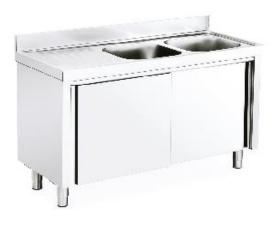

#### Double Bowel sinks with backsplash:

- -Stainless steel 304
- -for entire sterlization required centers
- -Adjustable legs
- -The size is optional

Double Bowel sink with backsplash with under shelf:

- -Stainless steel 304
- -Adjustable legs
- -The size is optional

Bowel sink with backsplash with sliding doors:

- -Stainless steel 304
- -Adjustable legs
- -The size is optional

Double bowel sink with backsplash with sliding doors: