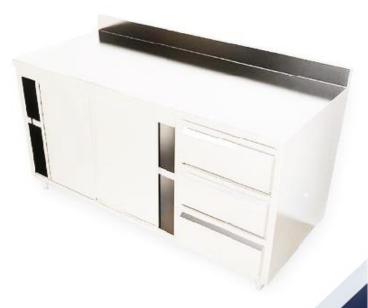

Base cabinet with sliding doors and middle-shelf & backsplash & 3 drawers :

- -Stainless steel 304
- -Adjustable legs
- -The size is optional

KITCHEN EQUIPMENT

Open Base cabinet with 3 drawers with backsplash: