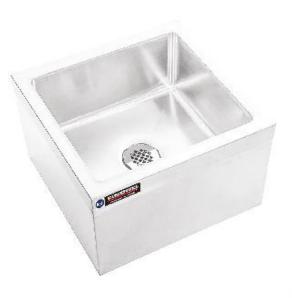

#### Mop sink:

- -Stainless steel 304
- -for entire sterlization required centers
- -Adjustable legs
- -The size is optional