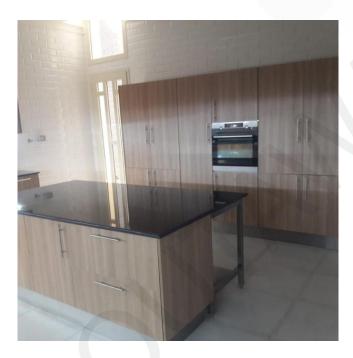

### SOME OF OUR WORK

As continuing to communicate with our dear customer, we present our products of stainless steel kitchen equipment which are characterized by high quality specifications and high rust resistance, moisture and heat with modern designs to suit all taste delvers paint and coating color as requested by the clients —that acquires taste, in addition to the possibility of working on the designs as requested by the clients.