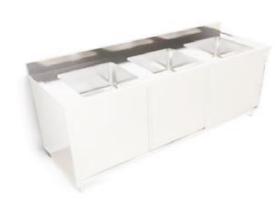

- -Stainless steel 304
- -Adjustable legs
- -The size is optional

- 3 Bowel sink with backsplash with under shelf:
- -Stainless steel 304
- -Adjustable legs
- -The size is optional

- 3 Bowel sink with backsplash without under shelf:
- -Stainless steel 304
- -for entire sterlization required centers
- -Adjustable legs
- -The size is optional

- 3 Bowel sink with backsplash with sliding doors:
- -Stainless steel 304
- -Adjustable legs
- -The size is optional