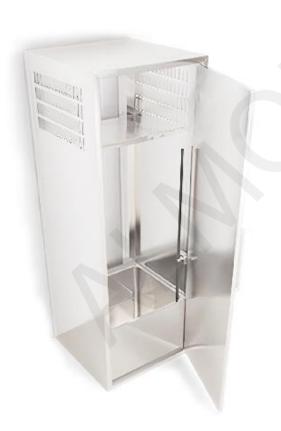

Upright cabinet with 35 doors with lock:

- -Stainless steel 304
- -for entire sterlization required centers
- -Adjustable legs
- -The size is optional

Upright cabinet with sliding doors:

- -Stainless steel 304
- -3 shelfs
- -Adjustable legs
- -The size is optional