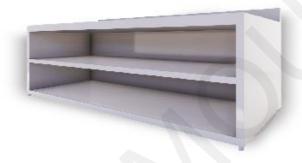

### Open Base cabinet with middle-shelf:

- -Stainless steel 304
- -Adjustable legs
- -The size is optional