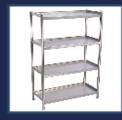

#### Wall shelf perforated:

- -Stainless steel 304
- -for entire sterlization required centers
- -Adjustable legs
- -The size is optional

KITCHEN EQUIPMENT

- -Stainless steel 304
- -5 shelfs
- -Adjustable legs
- -The size is optional