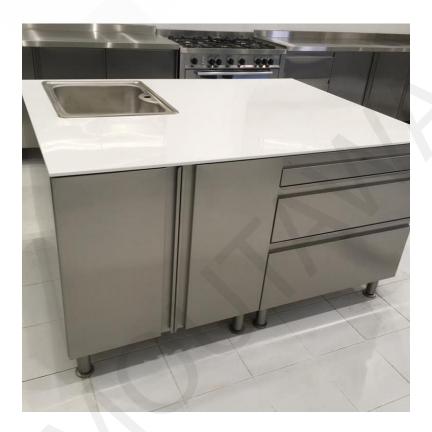

Base cabinet with sliding doors and middle-shelf & backsplash & 3 drawers :

- -Stainless steel 304
- -Adjustable legs
- -The size is optional

KITCHEN EQUIPMENT

Open Base cabinet with 3 drawers with backsplash: