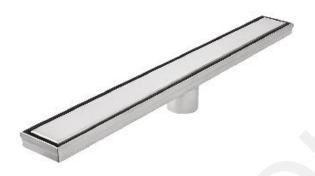

#### Stainless steel Stain finish Drain:

- -Stainless steel 304
- -120 x 30 x 10.

### Stainless steel Stain finish Drain:

- -stainless steel 304
- -30 x 30 x 10.