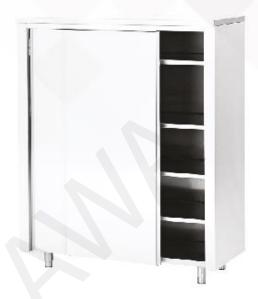

Upright cabinet with 35 doors with lock:

- -Stainless steel 304
- -for entire sterlization required centers
- -Adjustable legs
- -The size is optional

Upright cabinet with sliding doors:

- -Stainless steel 304
- -3 shelfs
- -Adjustable legs
- -The size is optional

#### **Upright Chemical cabinet:**

- -Stainless steel 304
- -for entire sterlization required centers
- -Adjustable legs
- -The size is optional

Wall cabinet with sliding doors:

- -Stainless steel 304
- -for entire sterlization required centers
- -The size is optional

Wall cabinet with sliding doors:

- -Stainless steel 304
- -Middle shelfs
- -for entire sterlization required centers
- -The size is optional