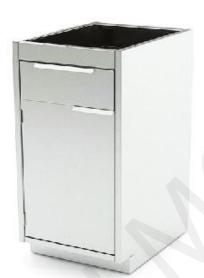

#### Base cabinet with 3 drawers and lock:

- -Stainless steel 304
- -wheels
- -The size is optional

Base cabinet with drawers and lock with hinged door :

- -Stainless steel 304
- -wheels
- -The size is optional