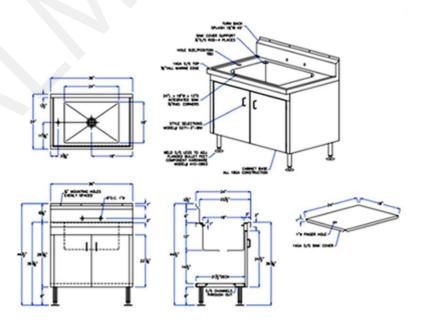

#### Bowel sink with backsplash:

- -Stainless steel 304
- -for entire sterlization required centers
- -Adjustable legs
- -The size is optional

### Bowel sink with backsplash with under shelf:

- -Stainless steel 304
- -for entire sterlization required centers
- -Adjustable legs
- -The size is optional

#### Double Bowel sinks with backsplash:

- -Stainless steel 304
- -for entire sterlization required centers
- -Adjustable legs
- -The size is optional

Double Bowel sink with backsplash with under shelf: