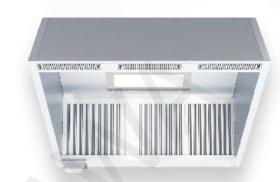

#### Service Trolley:

- -Stainless steel 304
- -for entire sterlization required centers
- -4 Wheels with 2 breaks
- -The size is optional

KITCHEN EQUIPMENT

Wall exhaust hood:

- -stainless steel 304
- -filter and cup oils
- -lamps
- -The size is optional

Wall exhaust hood with fresh air:

- -stainless steel 304
- -filter and cup oils
- -lamps
- -The size is optional

- -stainless steel 304
- -filter and cup oils
- -lamps
- -The size is optiona

KITCHEN EQUIPMENT

#### Wall exhaust hood:

- -stainless steel 304
- -filter and cup oils
- -lamps
- -The size is optiona