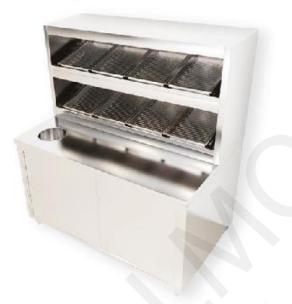

- -Stainless steel 304
- -Adjustable legs
- -The size is optional

Base cabinet with sliding doors and 2 uppers shelves with stand box:

- -Stainless steel 304
- -Adjustable legs
- -The size is optional

Base cabinet with sliding doors and 2 upper-shelves & 8 GN perforated:

- -Stainless steel 304
- -space garbge bin
- -Adjustable legs
- -The size is optional