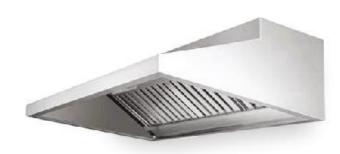

#### Center hood:

- -stainless steel 304
- -filter and cup oils
- -lamps
- -The size is optiona