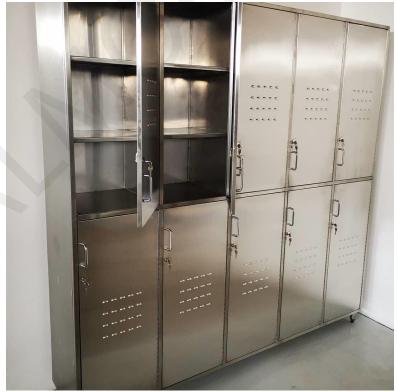

Upright cabinet with 35 doors with lock:

- -Stainless steel 304
- -for entire sterlization required centers
- -Adjustable legs
- -The size is optional

Upright cabinet with sliding doors:

- -Stainless steel 304
- -3 shelfs
- -Adjustable legs
- -The size is optional

#### KITCHEN EQUIPMENT

Upright cabinet 12 doors with lock:

- -Stainless steel 304
- -for entire sterlization required centers
- -Adjustable legs
- -The size is optional

#### **Upright Chemical cabinet:**

- -Stainless steel 304
- -for entire sterlization required centers
- -Adjustable legs
- -The size is optional

Wall cabinet with sliding doors:

- -Stainless steel 304
- -for entire sterlization required centers
- -The size is optional