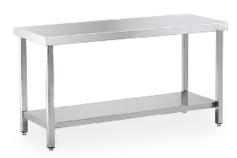

#### Central table without undershelf:

- -Stainless steel 304
- -for entire sterlization required centers
- -Adjustable legs
- -The size is optional

### Central table with under and middle shelfs:

- -Stainless steel 304
- -Adjustable legs
- -The size is optional

#### Central table with under shelfs:

- -Stainless steel 304
- -Adjustable legs
- -The size is optional