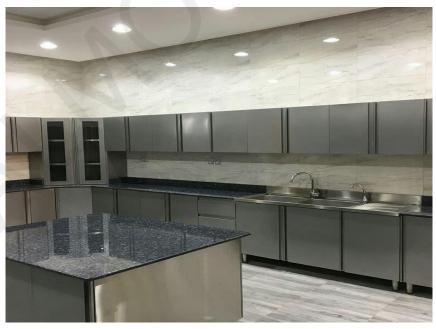

### SOME OF OUR WORK

As continuing to communicate with our dear customer, we present our products of stainless steel kitchen equipment which are characterized by high quality specifications and high rust resistance, moisture and heat with modern designs to suit all taste delvers paint and coating color as requested by the clients —that acquires taste, in addition to the possibility of working on the designs as requested by the clients.