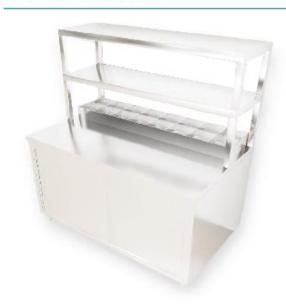

#### Wall shelf perforated:

- -Stainless steel 304
- -for entire sterlization required centers
- -Adjustable legs
- -The size is optional

KITCHEN EQUIPMENT

- -Stainless steel 304
- -5 shelfs
- -Adjustable legs
- -The size is optional