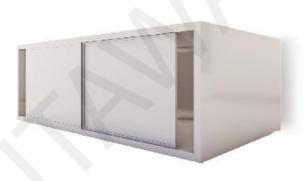

#### **Upright Chemical cabinet:**

- -Stainless steel 304
- -for entire sterlization required centers
- -Adjustable legs
- -The size is optional

Wall cabinet with sliding doors:

- -Stainless steel 304
- -for entire sterlization required centers
- -The size is optional

Wall cabinet with sliding doors:

- -Stainless steel 304
- -Middle shelfs
- -for entire sterlization required centers
- -The size is optional