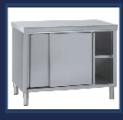

## Contents

**TROLLY** 

HOODS

**DRAWERS** 

**CORIAN TOP** 

PHOTO OF OUR PROJECTS

Base cabinet with sliding-doors and middle-shelf with backsplash:

- -Stainless steel 304
- -Adjustable legs
- -The size is optional

Base cabinet with sliding-doors without middle-shelf and backsplash:

- -Stainless steel 304
- -Adjustable legs
- -The size is optional

Base cabinet with sliding-doors and middle-shelf:

- -Stainless steel 304
- -Adjustable legs
- -The size is optional