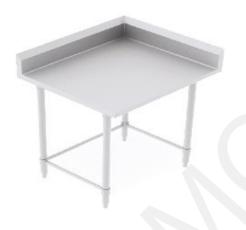

#### Central table without undershelf:

- -Stainless steel 304
- -for entire sterlization required centers
- -Adjustable legs
- -The size is optional

### Central table with under and middle shelfs:

- -Stainless steel 304
- -Adjustable legs
- -The size is optional

#### Central table with under shelfs:

- -Stainless steel 304
- -Adjustable legs
- -The size is optional