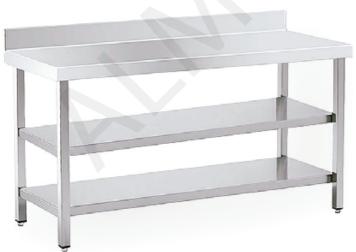

### Central table with under and middle shelfs:

- -Stainless steel 304
- -Adjustable legs
- -The size is optional

#### Central table with under shelfs:

- -Stainless steel 304
- -Adjustable legs
- -The size is optional