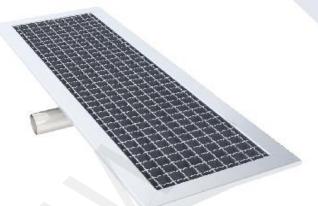

#### Wall shelf perforated:

- -Stainless steel 304
- -for entire sterlization required centers
- -Adjustable legs
- -The size is optional

KITCHEN EQUIPMENT

- -Stainless steel 304
- -5 shelfs
- -Adjustable legs
- -The size is optional