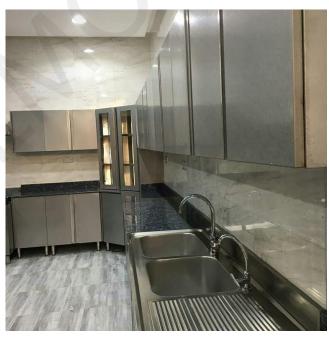

### SOME OF OUR WORK

As continuing to communicate with our dear customer, we present our products of stainless steel kitchen equipment which are characterized by high quality specifications and high rust resistance, moisture and heat with modern designs to suit all taste delvers paint and coating color as requested by the clients —that acquires taste, in addition to the possibility of working on the designs as requested by the clients.