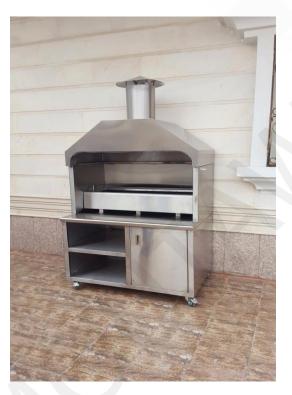

#### Service Trolley:

- -Stainless steel 304
- -for entire sterlization required centers
- -4 Wheels with 2 breaks
- -The size is optional

KITCHEN EQUIPMENT

Wall exhaust hood:

- -stainless steel 304
- -filter and cup oils
- -lamps
- -The size is optional

Wall exhaust hood with fresh air:

- -stainless steel 304
- -filter and cup oils
- -lamps
- -The size is optional

- -stainless steel 304
- -filter and cup oils
- -lamps
- -The size is optiona

KITCHEN EQUIPMENT

#### Wall exhaust hood:

- -stainless steel 304
- -filter and cup oils
- -lamps
- -The size is optiona

#### Center hood:

- -stainless steel 304
- -filter and cup oils
- -lamps
- -The size is optiona