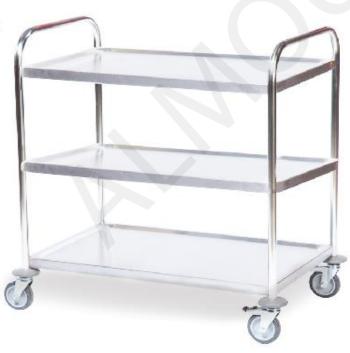

#### Service Trolley:

- -Stainless steel 304
- -for entire sterlization required centers
- -4 Wheels with 2 breaks
- -The size is optional

KITCHEN EQUIPMENT

### Service Trolley:

- -Stainless steel 304
- -for entire sterlization required centers
- -4 Wheels with 2 breaks
- -The size is optional

#### Service Trolley:

- -Stainless steel 304
- -for entire sterlization required centers
- -4 Wheels with 2 breaks
- -The size is optional

KITCHEN EQUIPMENT

Wall exhaust hood:

- -stainless steel 304
- -filter and cup oils
- -lamps
- -The size is optional