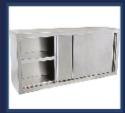

## Contents

**TROLLY** 

HOODS

**DRAWERS** 

**CORIAN TOP** 

PHOTO OF OUR PROJECTS

Base cabinet with sliding-doors and middle-shelf with backsplash:

- -Stainless steel 304
- -Adjustable legs
- -The size is optional

Base cabinet with sliding-doors without middle-shelf and backsplash:

- -Stainless steel 304
- -Adjustable legs
- -The size is optional

Base cabinet with sliding-doors and middle-shelf:

- -Stainless steel 304
- -Adjustable legs
- -The size is optional