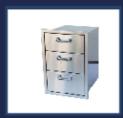

#### Open Base:

- -Stainless steel 304
- -Adjustable legs
- -The size is optional

Base cabinet with 3 drawers and back splash:

- -Stainless steel 304
- -Adjustable legs
- -The size is optional

#### Base cabinet with 3 drawers and lock:

- -Stainless steel 304
- -wheels
- -The size is optional

Base cabinet with drawers and lock with hinged door :

- -Stainless steel 304
- -wheels
- -The size is optional