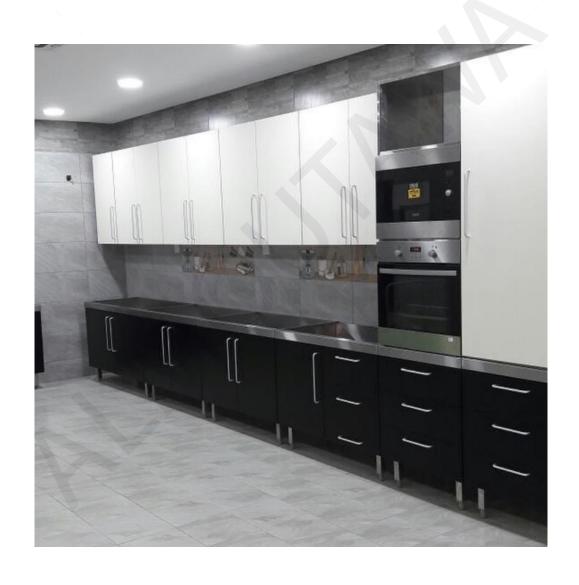

### SOME OF OUR WORK

As continuing to communicate with our dear customer, we present our products of stainless steel kitchen equipment which are characterized by high quality specifications and high rust resistance, moisture and heat with modern designs to suit all taste delvers paint and coating color as requested by the clients —that acquires taste, in addition to the possibility of working on the designs as requested by the clients.