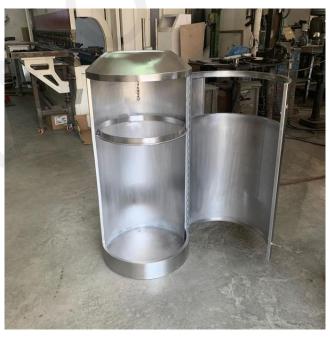

#### Service tray rack:

- -Stainless steel 304
- -for entire sterlization required centers
- -4 Wheels with 2 breaks
- -The size is optional

#### Service Trolley:

- -Stainless steel 304
- -for entire sterlization required centers
- -4 Wheels with 2 breaks
- -The size is optional

KITCHEN EQUIPMENT