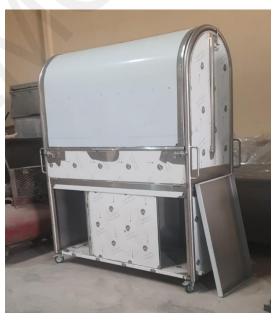

#### Service tray rack:

- -Stainless steel 304
- -for entire sterlization required centers
- -4 Wheels with 2 breaks
- -The size is optional

#### Service Trolley:

- -Stainless steel 304
- -for entire sterlization required centers
- -4 Wheels with 2 breaks
- -The size is optional

KITCHEN EQUIPMENT

### Service Trolley:

- -Stainless steel 304
- -for entire sterlization required centers
- -4 Wheels with 2 breaks
- -The size is optional

#### Service Trolley:

- -Stainless steel 304
- -for entire sterlization required centers
- -4 Wheels with 2 breaks
- -The size is optional

KITCHEN EQUIPMENT

Wall exhaust hood:

- -stainless steel 304
- -filter and cup oils
- -lamps
- -The size is optional