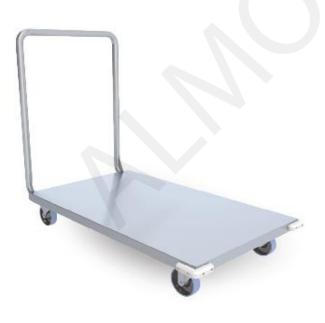

#### Service Trolley:

- -Stainless steel 304
- -for entire sterlization required centers
- -4 Wheels with 2 breaks
- -The size is optional

KITCHEN EQUIPMENT

### Service Trolley:

- -Stainless steel 304
- -for entire sterlization required centers
- -4 Wheels with 2 breaks
- -The size is optional

#### Service Trolley:

- -Stainless steel 304
- -for entire sterlization required centers
- -4 Wheels with 2 breaks
- -The size is optional

KITCHEN EQUIPMENT

Wall exhaust hood:

- -stainless steel 304
- -filter and cup oils
- -lamps
- -The size is optional