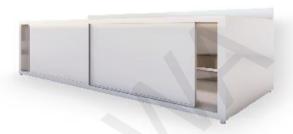

## Contents

**TROLLY** 

HOODS

**DRAWERS** 

**CORIAN TOP** 

PHOTO OF OUR PROJECTS

Base cabinet with sliding-doors and middle-shelf with backsplash:

- -Stainless steel 304
- -Adjustable legs
- -The size is optional

Base cabinet with sliding-doors without middle-shelf and backsplash:

- -Stainless steel 304
- -Adjustable legs
- -The size is optional

Base cabinet with sliding-doors and middle-shelf:

- -Stainless steel 304
- -Adjustable legs
- -The size is optional