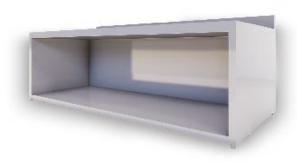

Base cabinet with sliding-doors and without backsplash:

- -Stainless steel 304
- -Adjustable legs
- -The size is optional

Open Base cabinet with middle-shelf and backsplash:

- -Stainless steel 304
- -Adjustable legs
- -The size is optional

Open Base cabinet without middle-shelf and backsplash:

- -Stainless steel 304
- -Adjustable legs
- -The size is optional