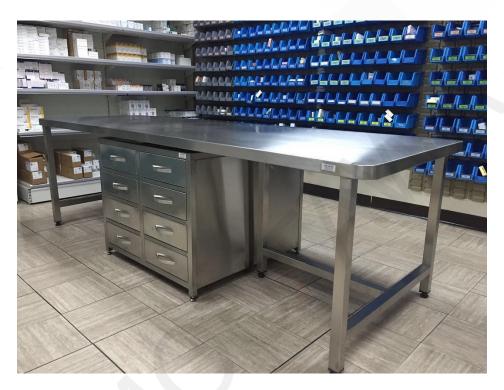

#### KITCHEN EQUIPMENT

work table with 2 side backsplash with undershelf:

- -Stainless steel 304
- -Adjustable legs
- -The size is optional

work table with 2 side backsplash without undershelf:

- -Stainless steel 304
- -Adjustable legs
- -The size is optional