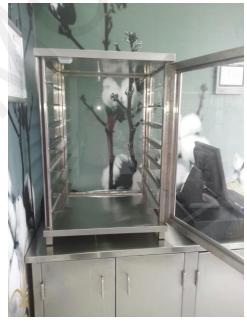

Upright cabinet with 35 doors with lock:

- -Stainless steel 304
- -for entire sterlization required centers
- -Adjustable legs
- -The size is optional

Upright cabinet with sliding doors:

- -Stainless steel 304
- -3 shelfs
- -Adjustable legs
- -The size is optional