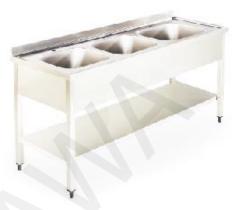

- -Stainless steel 304
- -Adjustable legs
- -The size is optional

- 3 Bowel sink with backsplash with under shelf:
- -Stainless steel 304
- -Adjustable legs
- -The size is optional

- 3 Bowel sink with backsplash without under shelf:
- -Stainless steel 304
- -for entire sterlization required centers
- -Adjustable legs
- -The size is optional

- 3 Bowel sink with backsplash with sliding doors:
- -Stainless steel 304
- -Adjustable legs
- -The size is optional