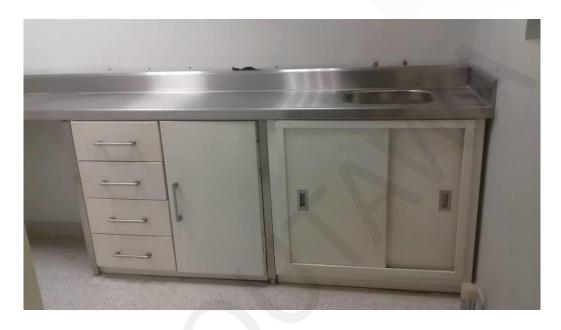

## Contents

**TROLLY** 

HOODS

**DRAWERS** 

**CORIAN TOP** 

PHOTO OF OUR PROJECTS

Base cabinet with sliding-doors and middle-shelf with backsplash:

- -Stainless steel 304
- -Adjustable legs
- -The size is optional

Base cabinet with sliding-doors without middle-shelf and backsplash:

- -Stainless steel 304
- -Adjustable legs
- -The size is optional

Base cabinet with sliding-doors and middle-shelf:

- -Stainless steel 304
- -Adjustable legs
- -The size is optional