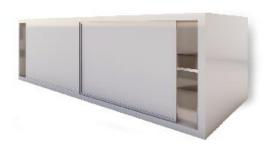

## Contents

**TROLLY** 

HOODS

**DRAWERS** 

**CORIAN TOP** 

PHOTO OF OUR PROJECTS

Base cabinet with sliding-doors and middle-shelf with backsplash:

- -Stainless steel 304
- -Adjustable legs
- -The size is optional