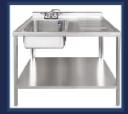

#### Bowel sink with backsplash:

- -Stainless steel 304
- -for entire sterlization required centers
- -Adjustable legs
- -The size is optional

### Bowel sink with backsplash with under shelf:

- -Stainless steel 304
- -for entire sterlization required centers
- -Adjustable legs
- -The size is optional