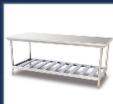

### Central table with under and middle shelfs:

- -Stainless steel 304
- -Adjustable legs
- -The size is optional

#### Central table with under shelfs:

- -Stainless steel 304
- -Adjustable legs
- -The size is optional