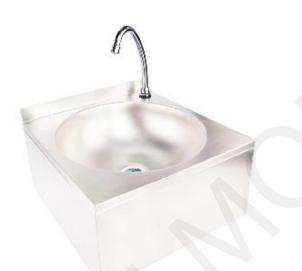

#### Hand-washer sink:

- -Stainless steel 304
- -for entire sterlization required centers
- -Adjustable legs
- -The size is optional