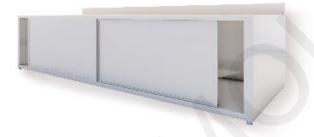

Base cabinet with sliding-doors and without backsplash:

- -Stainless steel 304
- -Adjustable legs
- -The size is optional

Open Base cabinet with middle-shelf and backsplash:

- -Stainless steel 304
- -Adjustable legs
- -The size is optional

Open Base cabinet without middle-shelf and backsplash:

- -Stainless steel 304
- -Adjustable legs
- -The size is optional