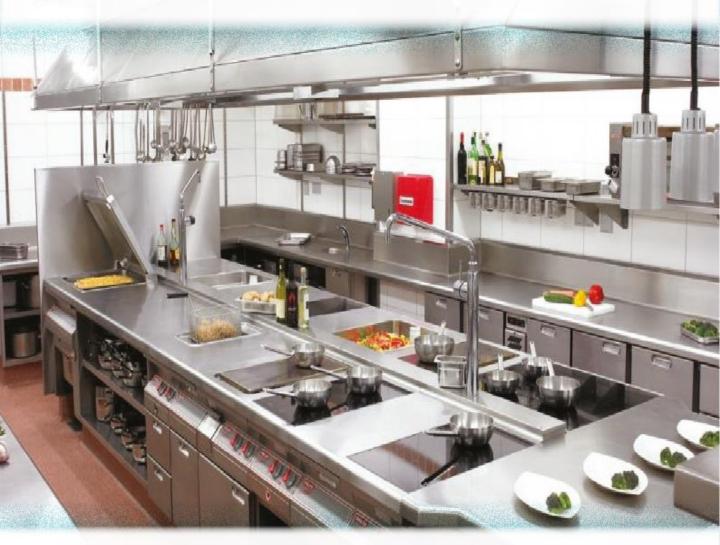

### SOME OF OUR WORK

As continuing to communicate with our dear customer, we present our products of stainless steel kitchen equipment which are characterized by high quality specifications and high rust resistance, moisture and heat with modern designs to suit all taste delvers paint and coating color as requested by the clients —that acquires taste, in addition to the possibility of working on the designs as requested by the clients.