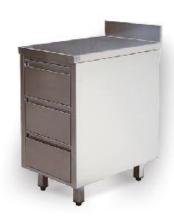

#### Base cabinet with 3 drawers and lock:

- -Stainless steel 304
- -wheels
- -The size is optional

Base cabinet with drawers and lock with hinged door :

- -Stainless steel 304
- -wheels
- -The size is optional