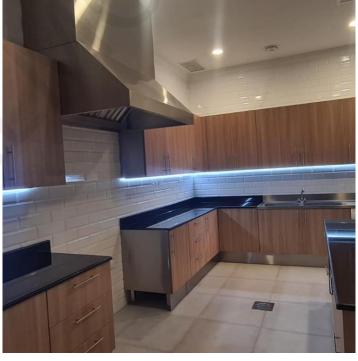

### SOME OF OUR WORK

As continuing to communicate with our dear customer, we present our products of stainless steel kitchen equipment which are characterized by high quality specifications and high rust resistance, moisture and heat with modern designs to suit all taste delvers paint and coating color as requested by the clients —that acquires taste, in addition to the possibility of working on the designs as requested by the clients.