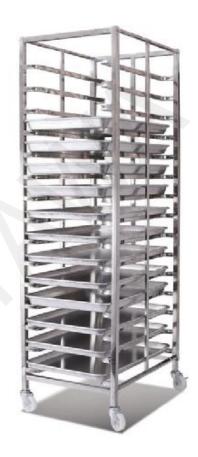

#### Service tray rack:

- -Stainless steel 304
- -for entire sterlization required centers
- -4 Wheels with 2 breaks
- -The size is optional