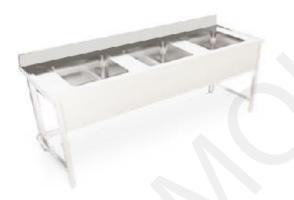

- -Stainless steel 304
- -Adjustable legs
- -The size is optional

- 3 Bowel sink with backsplash with under shelf:
- -Stainless steel 304
- -Adjustable legs
- -The size is optional

- 3 Bowel sink with backsplash without under shelf:
- -Stainless steel 304
- -for entire sterlization required centers
- -Adjustable legs
- -The size is optional

- 3 Bowel sink with backsplash with sliding doors:
- -Stainless steel 304
- -Adjustable legs
- -The size is optional