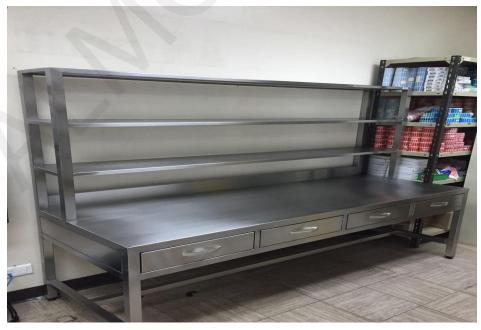

Base cabinet with sliding doors and middle-shelf & backsplash & 3 drawers :

- -Stainless steel 304
- -Adjustable legs
- -The size is optional

KITCHEN EQUIPMENT

Open Base cabinet with 3 drawers with backsplash: