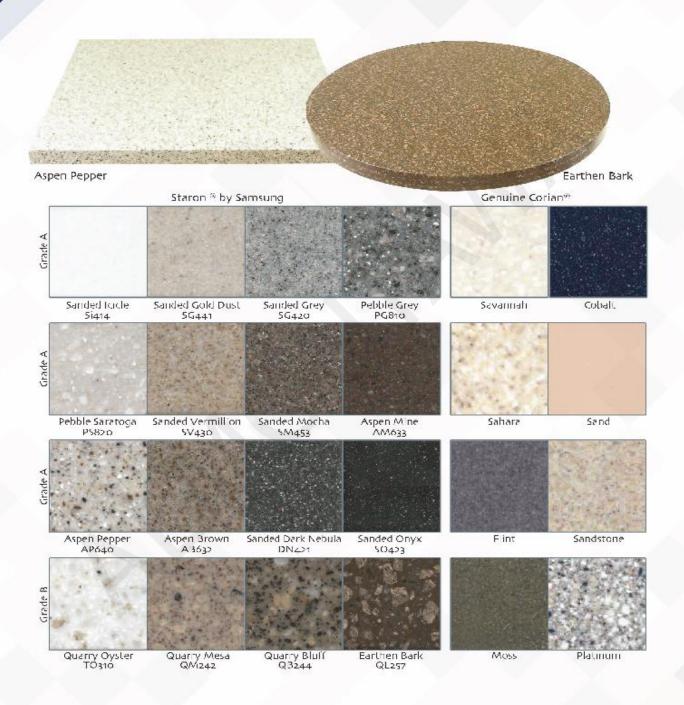

nal





Wall exhaust hood with fresh air:

- -stainless steel 304
- -filter and cup oils
- -lamps
- -The size is optional



- -stainless steel 304
- -filter and cup oils
- -lamps
- -The size is optiona



KITCHEN EQUIPMENT

#### Wall exhaust hood:

- -stainless steel 304
- -filter and cup oils
- -lamps
- -The size is optiona





#### Center hood:

- -stainless steel 304
- -filter and cup oils
- -lamps
- -The size is optiona



#### KITCHEN EQUIPMENT

#### Stainless steel Stain finish Drain:

- -Stainless steel 304
- -120 x 30 x 10.



### Stainless steel Stain finish Drain:

- -stainless steel 304
- -30 x 30 x 10.





#### Stainless steel Stain finish Drain:

- -Stainless steel 304
- -120 x 30 x 10.



#### Stainless steel Stain Oil filter:

- -stainless steel 304
- -120 x 30 x 10.







### SOME OF OUR WORK

As continuing to communicate with our dear customer, we present our products of stainless steel kitchen equipment which are characterized by high quality specifications and high rust resistance, moisture and heat with modern designs to suit all taste delvers paint and coating color as requested by the clients —that acquires taste, in addition to the possibility of working on the designs as requested by the clients.

## **AutoCAD Designs**

We have the honor to contribute to the proposal for engineering Designs for Kitchen items

































### MYM







































































تقدم شركة المطاوعة خدمات عالية الجودة وفي وقت قياسي ، العملاء هم أغلى ما نملك وهذا هو شعارنا. يتميز العمل في مصنع المطاوعة بروح