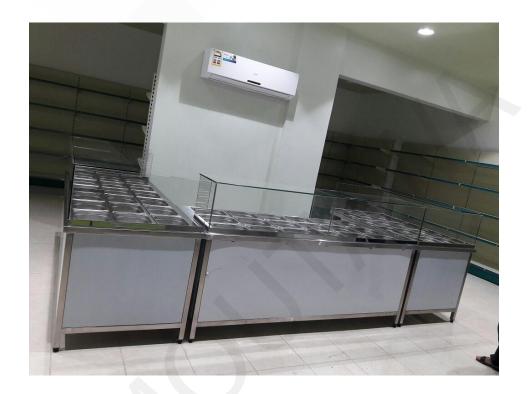

#### KITCHEN EQUIPMENT

work table with 2 side backsplash with undershelf:

- -Stainless steel 304
- -Adjustable legs
- -The size is optional

work table with 2 side backsplash without undershelf:

- -Stainless steel 304
- -Adjustable legs
- -The size is optional

Work table with backsplash with under shelf:

- -Stainless steel 304
- -Adjustable legs
- -The size is optional

Work table without under shelf with backsplash:

- -Stainless steel 304
- -Adjustable legs
- -The size is optional