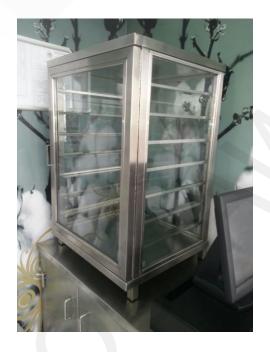

Upright cabinet with 35 doors with lock:

- -Stainless steel 304
- -for entire sterlization required centers
- -Adjustable legs
- -The size is optional

Upright cabinet with sliding doors:

- -Stainless steel 304
- -3 shelfs
- -Adjustable legs
- -The size is optional