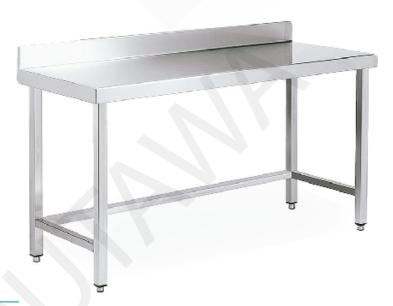

#### KITCHEN EQUIPMENT

work table with 2 side backsplash with undershelf:

- -Stainless steel 304
- -Adjustable legs
- -The size is optional

work table with 2 side backsplash without undershelf:

- -Stainless steel 304
- -Adjustable legs
- -The size is optional

Work table with backsplash with under shelf:

- -Stainless steel 304
- -Adjustable legs
- -The size is optional

Work table without under shelf with backsplash:

- -Stainless steel 304
- -Adjustable legs
- -The size is optional

Work table with under and middle-shelf with backsplash:

- -Stainless steel 304
- -Adjustable legs
- -The size is optional