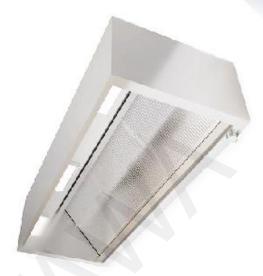

Wall exhaust hood with fresh air:

- -stainless steel 304
- -filter and cup oils
- -lamps
- -The size is optional

- -stainless steel 304
- -filter and cup oils
- -lamps
- -The size is optiona

KITCHEN EQUIPMENT

#### Wall exhaust hood:

- -stainless steel 304
- -filter and cup oils
- -lamps
- -The size is optiona