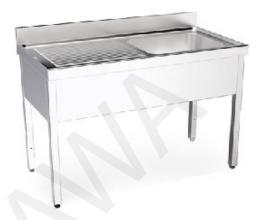

#### Bowel sink with backsplash:

- -Stainless steel 304
- -for entire sterlization required centers
- -Adjustable legs
- -The size is optional

### Bowel sink with backsplash with under shelf:

- -Stainless steel 304
- -for entire sterlization required centers
- -Adjustable legs
- -The size is optional