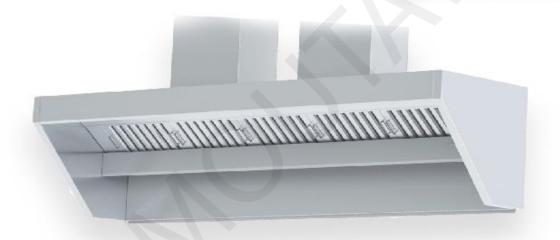

#### Center hood:

- -stainless steel 304
- -filter and cup oils
- -lamps
- -The size is optiona