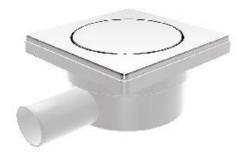

#### Stainless steel Stain finish Drain:

- -Stainless steel 304
- -120 x 30 x 10.

### Stainless steel Stain finish Drain:

- -stainless steel 304
- -30 x 30 x 10.