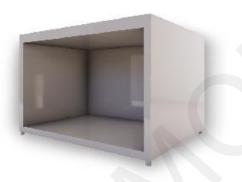

#### Open Base:

- -Stainless steel 304
- -Adjustable legs
- -The size is optional

Base cabinet with 3 drawers and back splash:

- -Stainless steel 304
- -Adjustable legs
- -The size is optional