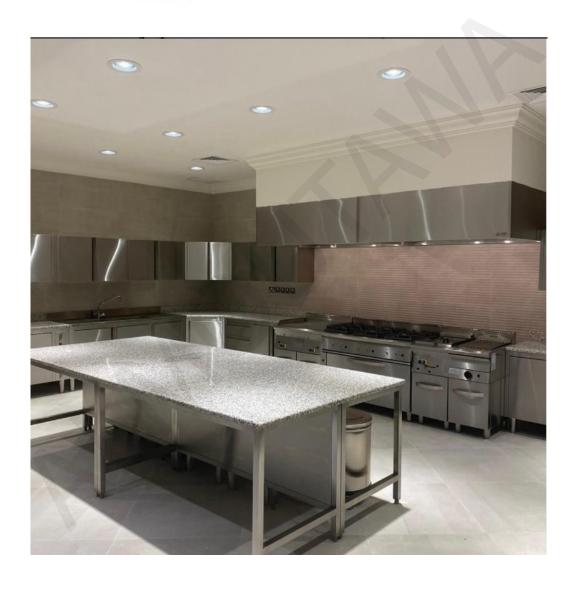

### SOME OF OUR WORK

As continuing to communicate with our dear customer, we present our products of stainless steel kitchen equipment which are characterized by high quality specifications and high rust resistance, moisture and heat with modern designs to suit all taste delvers paint and coating color as requested by the clients —that acquires taste, in addition to the possibility of working on the designs as requested by the clients.