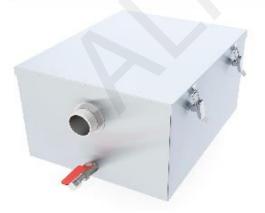

#### Stainless steel Stain Oil filter:

- -stainless steel 304
- -120 x 30 x 10.