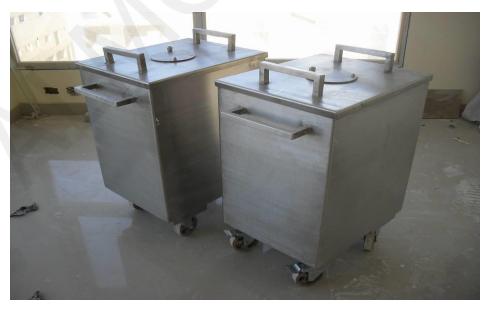

#### Service Trolley:

- -Stainless steel 304
- -for entire sterlization required centers
- -4 Wheels with 2 breaks
- -The size is optional

KITCHEN EQUIPMENT

### Service Trolley:

- -Stainless steel 304
- -for entire sterlization required centers
- -4 Wheels with 2 breaks
- -The size is optional

#### Service Trolley:

- -Stainless steel 304
- -for entire sterlization required centers
- -4 Wheels with 2 breaks
- -The size is optional

KITCHEN EQUIPMENT

Wall exhaust hood:

- -stainless steel 304
- -filter and cup oils
- -lamps
- -The size is optional