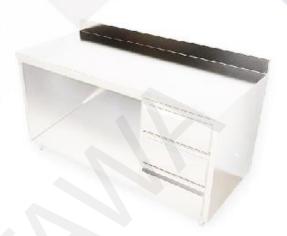

Base cabinet with sliding doors and middle-shelf & backsplash & 3 drawers :

- -Stainless steel 304
- -Adjustable legs
- -The size is optional

KITCHEN EQUIPMENT

Open Base cabinet with 3 drawers with backsplash: