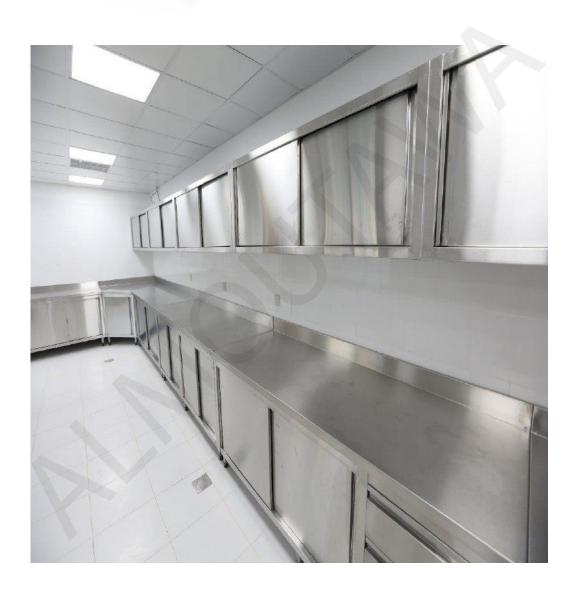

#### Wall shelf solid:

- -Stainless steel 304
- -Adjustable legs
- -The size is optional

#### Wall shelf perforated:

- -Stainless steel 304
- -for entire sterlization required centers
- -Adjustable legs
- -The size is optional

KITCHEN EQUIPMENT

- -Stainless steel 304
- -5 shelfs
- -Adjustable legs
- -The size is optional