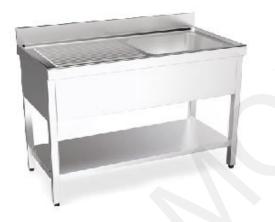

#### Bowel sink with backsplash:

- -Stainless steel 304
- -for entire sterlization required centers
- -Adjustable legs
- -The size is optional

### Bowel sink with backsplash with under shelf:

- -Stainless steel 304
- -for entire sterlization required centers
- -Adjustable legs
- -The size is optional