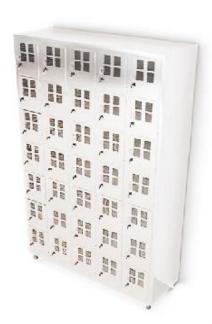

Upright cabinet with 35 doors with lock:

- -Stainless steel 304
- -for entire sterlization required centers
- -Adjustable legs
- -The size is optional

Upright cabinet with sliding doors:

- -Stainless steel 304
- -3 shelfs
- -Adjustable legs
- -The size is optional

#### KITCHEN EQUIPMENT

Upright cabinet 12 doors with lock:

- -Stainless steel 304
- -for entire sterlization required centers
- -Adjustable legs
- -The size is optional