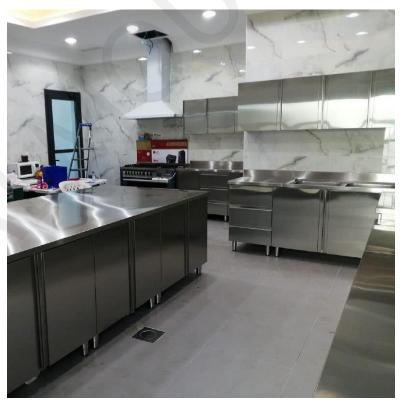

### SOME OF OUR WORK

As continuing to communicate with our dear customer, we present our products of stainless steel kitchen equipment which are characterized by high quality specifications and high rust resistance, moisture and heat with modern designs to suit all taste delvers paint and coating color as requested by the clients —that acquires taste, in addition to the possibility of working on the designs as requested by the clients.