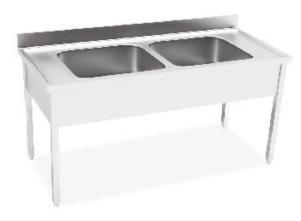

#### Double Bowel sinks with backsplash:

- -Stainless steel 304
- -for entire sterlization required centers
- -Adjustable legs
- -The size is optional

Double Bowel sink with backsplash with under shelf:

- -Stainless steel 304
- -Adjustable legs
- -The size is optional

Bowel sink with backsplash with sliding doors:

- -Stainless steel 304
- -Adjustable legs
- -The size is optional

Double bowel sink with backsplash with sliding doors: