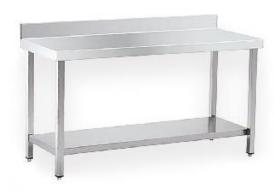

#### KITCHEN EQUIPMENT

work table with 2 side backsplash with undershelf:

- -Stainless steel 304
- -Adjustable legs
- -The size is optional

work table with 2 side backsplash without undershelf:

- -Stainless steel 304
- -Adjustable legs
- -The size is optional

Work table with backsplash with under shelf:

- -Stainless steel 304
- -Adjustable legs
- -The size is optional

Work table without under shelf with backsplash:

- -Stainless steel 304
- -Adjustable legs
- -The size is optional

Work table with under and middle-shelf with backsplash:

- -Stainless steel 304
- -Adjustable legs
- -The size is optional