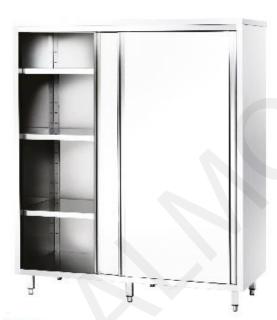

Upright cabinet with 35 doors with lock:

- -Stainless steel 304
- -for entire sterlization required centers
- -Adjustable legs
- -The size is optional

Upright cabinet with sliding doors:

- -Stainless steel 304
- -3 shelfs
- -Adjustable legs
- -The size is optional

#### KITCHEN EQUIPMENT

Upright cabinet 12 doors with lock:

- -Stainless steel 304
- -for entire sterlization required centers
- -Adjustable legs
- -The size is optional