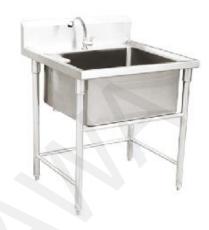

#### Hand-washer sink:

- -Stainless steel 304
- -for entire sterlization required centers
- -Adjustable legs
- -The size is optional